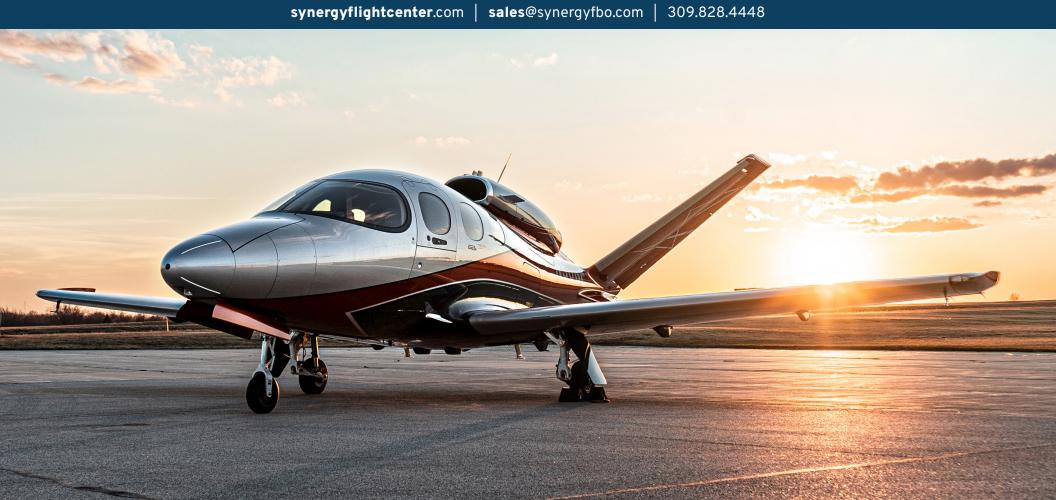

309.828.4448

Williams FJ33-5A (1846 lbs. thrust)

Cirrus Airframe Parachute System™ (CAPS™)

Dual Channel Full Authority Digital Engine Control (FADEC)

300 lb. Baggage Capacity

Flight Into Known Icing System