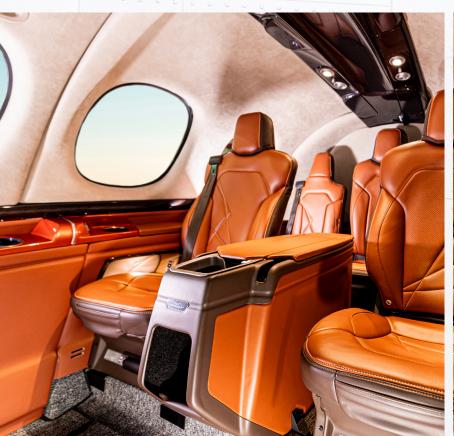

2021 Cirrus SF50 Vision Jet G2+ Arrivée

Bespoke Edition Interior with Exterior-Matched Accents

## **Interior Color-Matched Panels and Carpet**

Premium Leather Seats featuring Two-Tone Leather Seats with Artfully-Crafted Perforation with Stitching and leather lined pockets

**Carbon Fiber Accents Throughout** 

Trailing-Link Landing Gear

Improved Electrical System with Intelligent Batteries

Modular Seating for Five

Auto-deploy Passenger Oxygen

**Leather Interior** 

Air Conditioning with Automatic Control

**USB Power Ports** 