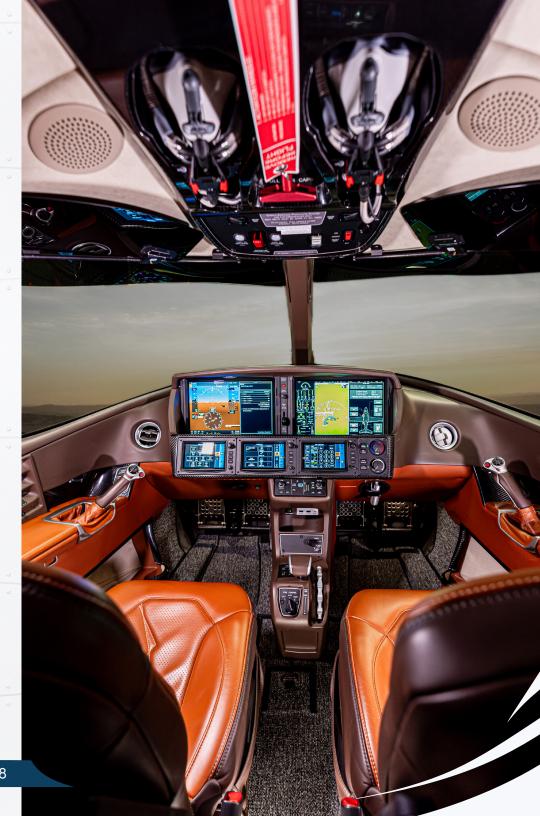

Perspective Touch+™ by Garmin®

14" High Resolution Displays

Safe Return™ Emergency Autoland System

3 Landscape Touchscreen Controllers

**PFD/MFD Multi-Function Windows** 

All-Digital Audio Panel

TAWS-B Terrain & Obstacle Awareness Dual

WAAS GPS/Comm/Nav Radios

**Complete Aircraft Systems Synoptics** 

Dual AHRS, ADC, & Pitot Static

**NextGen Transponder (ADS-B Out)** 

Synthetic Vision Technology

FliteCharts & SafeTaxi

XM Weather® & Audio

**Electronic Stability & Protection (ESP)** 